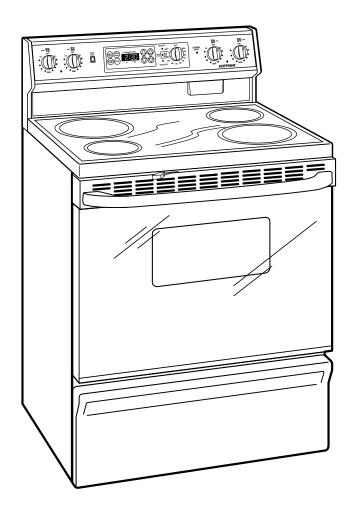

#### **Features and Benefits**

- 5.0 Cu. Ft. Self-Cleaning Oven
- Ribbon Patterned Cooktop
- Two 8" and Two 6" Ribbon Heating Elements
- Auto Self-Clean with Variable Cleaning Time
- EasySet Electronic Oven Controls
- Electonic Digital Clock and Minute Timer
- Automatic Oven Timer
- 2 Oven Shelves
- Auto Oven Shut-Off
- Audible Preheat Signal
- Hot Surface Indicator Lights
- Broiler Pan with Grid
- Interior Oven Light
- Lift-Off Glass Oven Door with Window
- Full-Width Storage Drawer
- Designer-Style Handle
- Model RB787WCWW White on white
- Model BB787BCBB Black on black